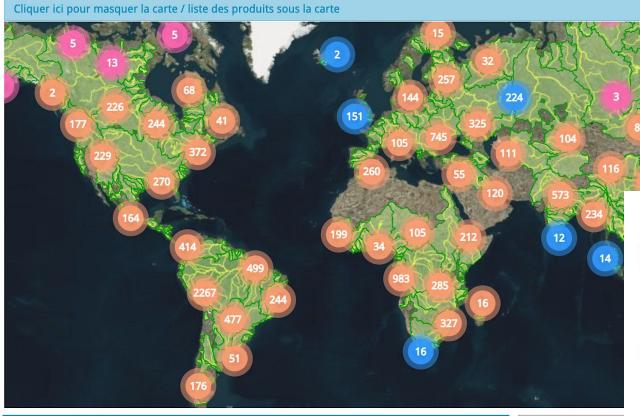

GEOGIOWS Co-chair

| Africa:       | 30  |
|---------------|-----|
| Americas:     | 20  |
| Asia/Oceania: | 22  |
| C.I.S.:       | 6   |
| Europe:       | 35  |
| Total:        | 113 |