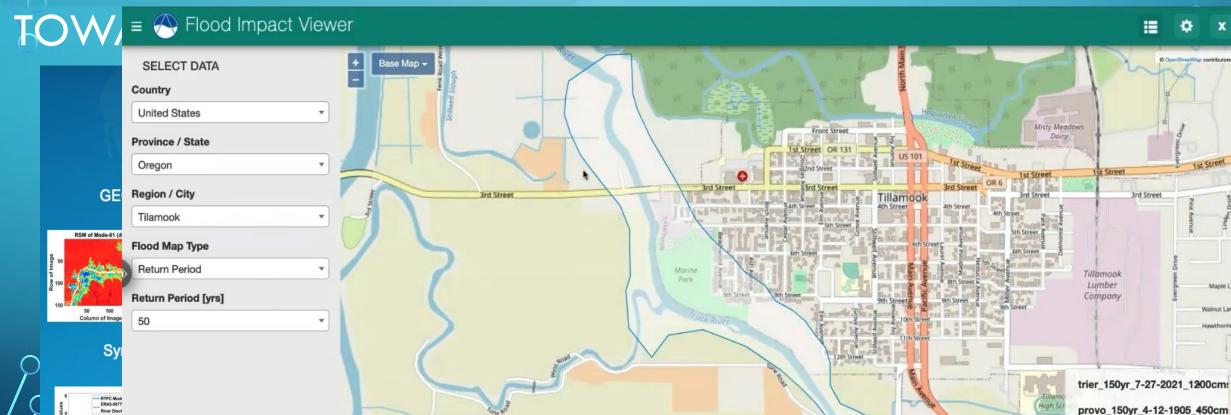

#### GLOBAL WATER SUSTAINABILITY TOWARDS FLOOD IMPACT

|        |   | ERAS-5077   |
|--------|---|-------------|
| 84     | L | River Disci |
| pez    |   |             |
|        |   |             |
| lem.   | M |             |
| Normal | M | Long        |

Correlatio

| Agriculture<br>[Hect] | Population | Educational Fac. | Entertainment Fac. | Financial<br>Fac. | Food<br>Fac. | Health Care<br>Fac. | Public Service<br>Amen. | Transportation | Waste Management<br>Amen | Other Fac. |
|-----------------------|------------|------------------|--------------------|-------------------|--------------|---------------------|-------------------------|----------------|--------------------------|------------|
| 50                    | 450        | 0                | 0                  | 0                 | 1            | 2                   | 0                       | 2              | 3                        | 1          |