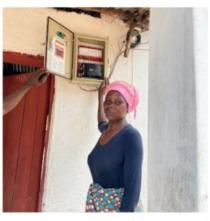

#### Number of Members by year

Real time decisions du **GEOGIOWS-**

Integration of GEOGIoWS-ECMWF Streamflow Forecasting into the Community-Based Flood Early Warning System (CBFEWS): flood warning information in Malawi.

Blog / Calvince Wara / February 14, 2022

Flood Warning Information in Malawi

GEOGIOWS-**ECMWF** Streamflow Forecasting & Community-**Based Flood Early Warning System** (CBFEWS)