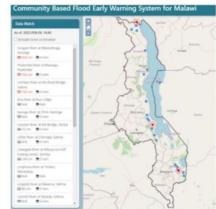

#### Number of Members by year

Real time decisions du **GEOGIOWS-**

Integration of GEOGIoWS-ECMWF Streamflow Forecasting into the Community-Based Flood Early Warning System (CBFEWS): flood warning information in Malawi.

Blog / Calvince Wara / February 14, 2022

Flood Warning Information in Malawi

GEOGIOWS-**ECMWF** Streamflow Forecasting & Community-**Based Flood Early Warning System** (CBFEWS)