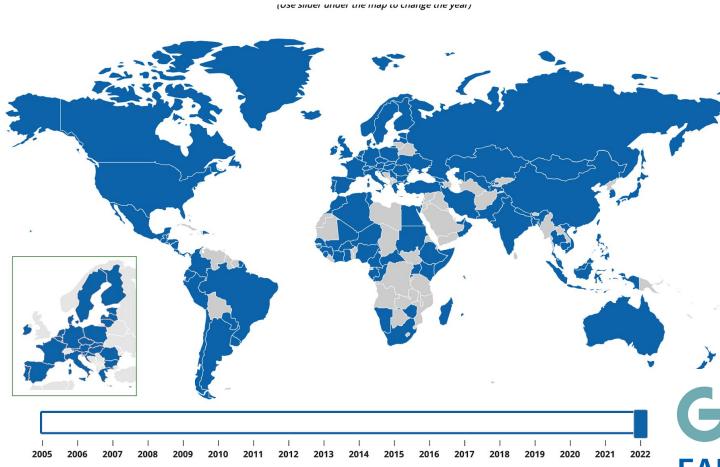

GEOGIOWS Co-chair

| Africa:       | 30  |
|---------------|-----|
| Americas:     | 20  |
| Asia/Oceania: | 22  |
| C.I.S.:       | 6   |
| Europe:       | 35  |
| Total:        | 113 |