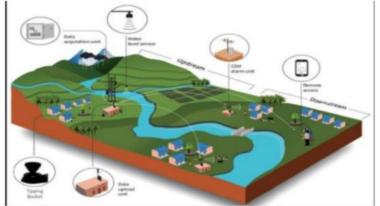

#### Number of Members by year

Real time decisions du **GEOGIOWS-**

Integration of GEOGIoWS-ECMWF Streamflow Forecasting into the Community-Based Flood Early Warning System (CBFEWS): flood warning information in Malawi.

Blog / Calvince Wara / February 14, 2022

Flood Warning Information in Malawi

GEOGIOWS-**ECMWF** Streamflow Forecasting & Community-**Based Flood Early Warning System** (CBFEWS)