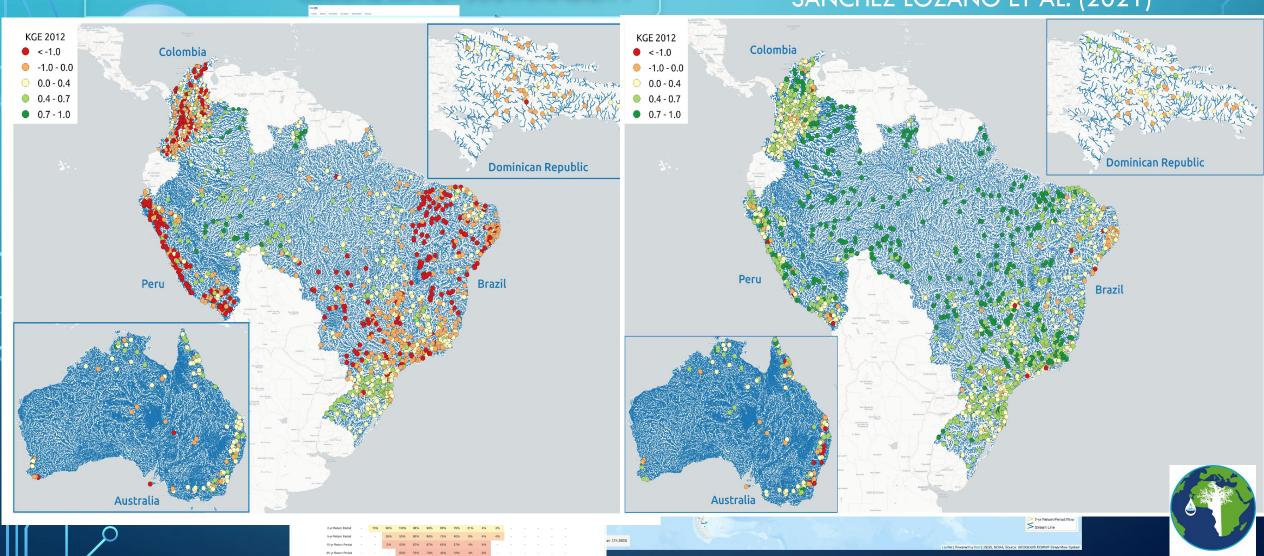

errez

Lead Scientist at the National Oceanic and Atmospheric Administration (NOAA)

GEOGIOWS Co-chair



| Africa:       | 30  |
|---------------|-----|
| Americas:     | 20  |
| Asia/Oceania: | 22  |
| C.I.S.:       | 6   |
| Europe:       | 35  |
| Total:        | 113 |

#### Number of Members by year









Real time decisions du **GEOGIOWS-**

Integration of GEOGIoWS-ECMWF Streamflow Forecasting into the Community-Based Flood Early Warning System (CBFEWS): flood warning information in Malawi.

Blog / Calvince Wara / February 14, 2022







Flood Warning Information in Malawi









GEOGIOWS-**ECMWF** Streamflow Forecasting & Community-**Based Flood Early Warning System** (CBFEWS)









# GLOBAL WATER SUSTAINABILITY

# BIAS CORRECTION IMPROVEMENTS SANCHEZ LOZANO ET AL. (2021)

















## GEOGLOWS 2.0



#### GLOBAL WATER SUSTAINABILITY TOWARDS FLOOD IMPACT



|        |   | ERAS-5077   |
|--------|---|-------------|
| 84     | L | River Disci |
| pez    |   |             |
|        |   |             |
| lem.   | M |             |
| Normal | M | Long        |

Correlatio

| Agriculture<br>[Hect] | Population | Educational Fac. | Entertainment Fac. | Financial<br>Fac. | Food<br>Fac. | Health Care<br>Fac. | Public Service<br>Amen. | Transportation | Waste Management<br>Amen | Other Fac. |
|-----------------------|------------|------------------|--------------------|-------------------|--------------|---------------------|-------------------------|----------------|--------------------------|------------|
| 50                    | 450        | 0