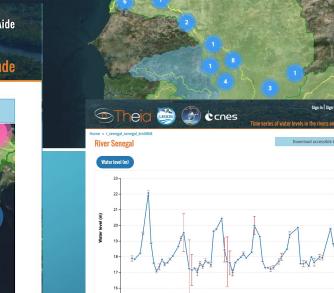

#### Number of Members by year

Real time decisions du **GEOGIOWS-**

Integration of GEOGIoWS-ECMWF Streamflow Forecasting into the Community-Based Flood Early Warning System (CBFEWS): flood warning information in Malawi.

Blog / Calvince Wara / February 14, 2022

Flood Warning Information in Malawi

GEOGIOWS-**ECMWF** Streamflow Forecasting & Community-**Based Flood Early Warning System** (CBFEWS)