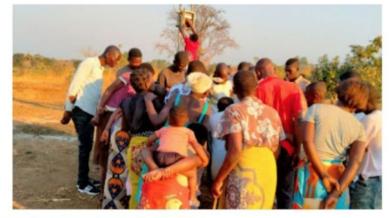

#### Number of Members by year

Real time decisions du **GEOGIOWS-**

Integration of GEOGIoWS-ECMWF Streamflow Forecasting into the Community-Based Flood Early Warning System (CBFEWS): flood warning information in Malawi.

Blog / Calvince Wara / February 14, 2022

Flood Warning Information in Malawi

GEOGIOWS-**ECMWF** Streamflow Forecasting & Community-**Based Flood Early Warning System** (CBFEWS)