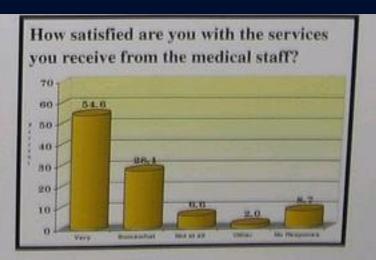

## Are you satisfied with Programs? You Responded: YES!

We listen and respond to your concerns - Please see survey results below.

Overall, how satisfied are you with the program?

How does compare to other clinics you have been in?