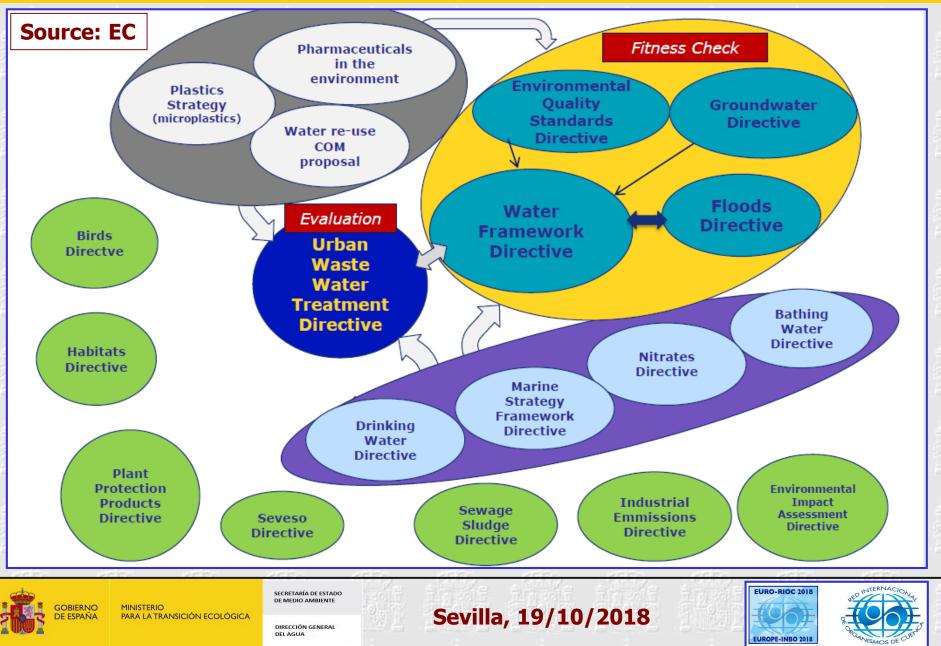

#### **FITNESS CHECK 2019 FRAMEWORK**

# **REVIEWS & EVALUATIONS (BACKGROUND & FUTURE)**

• Art. 19.2 WFD: "The Commission will review this Directive at the latest 19 years after the date of its entry into force [22/12/2019] and will propose any necessary amendments to it? Fitness Check 2012 (WFD-GWD-EQSD-FD-UWWTD-NitD)  $\rightarrow$  Blueprint • 2016: Discussion EC/MS to focus the review (CIS). Fitness Check 2019 (WFD-GWD-EQSD-FD) • Other reviews: Drinking WD; Bathing WD (Art. 14.3, no later than 2020); MSFD (Art. 23, 15/7/2023)

#### **RELEVANT ISSUES FROM DGA-MITECO POINT OF VIEW**

 Environmental objectives beyond 2027: measures implementation, 4(4) vs 4(5). Coherence between WFD and Directives 91/271 (UWWTD) and 91/676 (Nitrates D.): state diagnosis, measures, monitoring. Integration of reporting of water Directives (WFD-UWWTD-Nitrates D.)